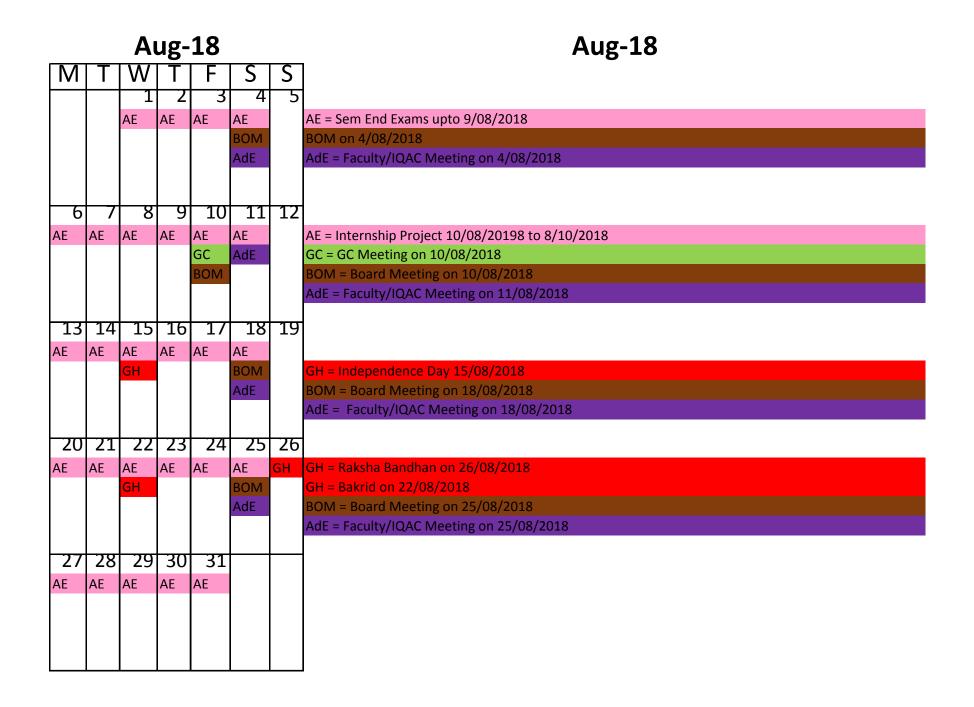

AE = Academic Event

CE = College Event

AdE = Admin Event

GC = GC Meeting

BOM = Board Meeting

GH = Govt. Holiday