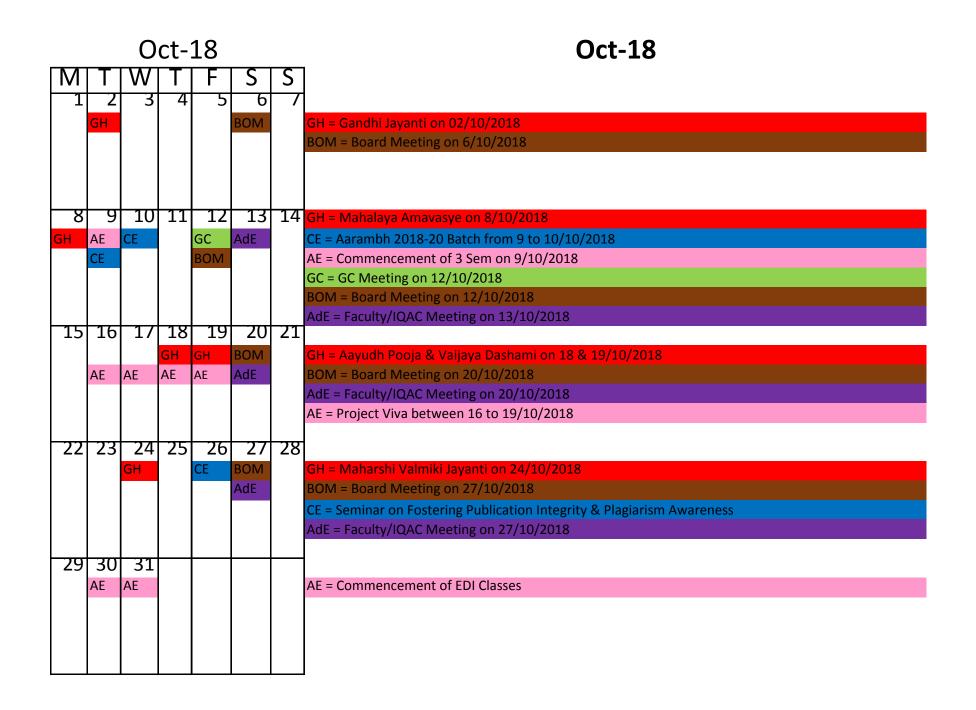

AE = Academic Event

CE = College Event

AdE = Admin Event

GC = GC Meeting

BOM = Board Meeting

GH = Govt. Holiday