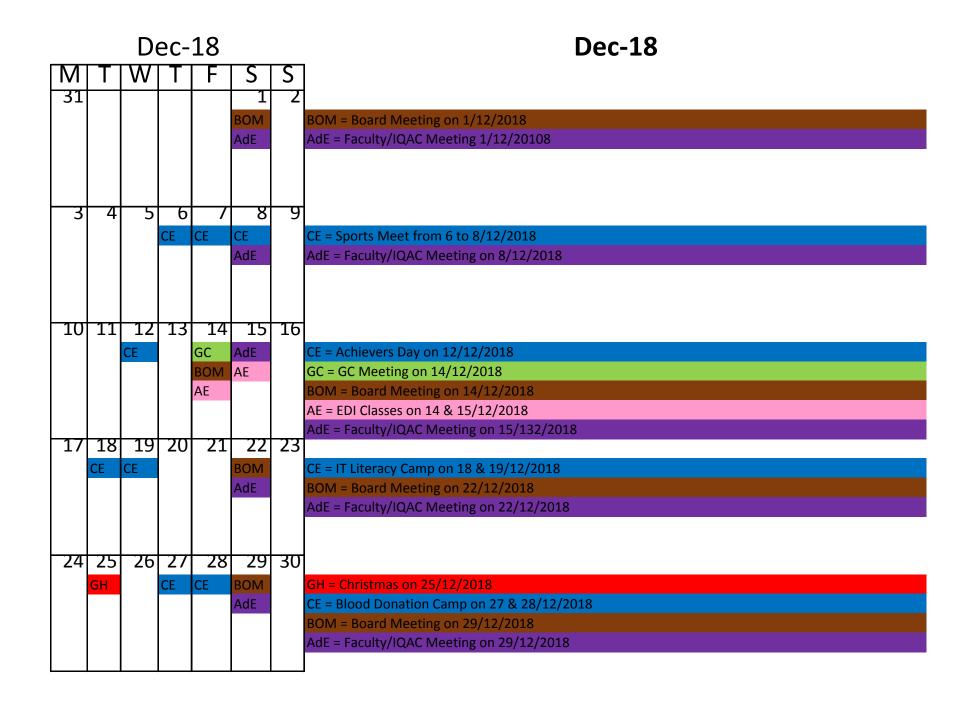

AE = Academic Event

CE = College Event

AdE = Admin Event

GC = GC Meeting

BOM = Board Meeting

GH = Govt. Holiday