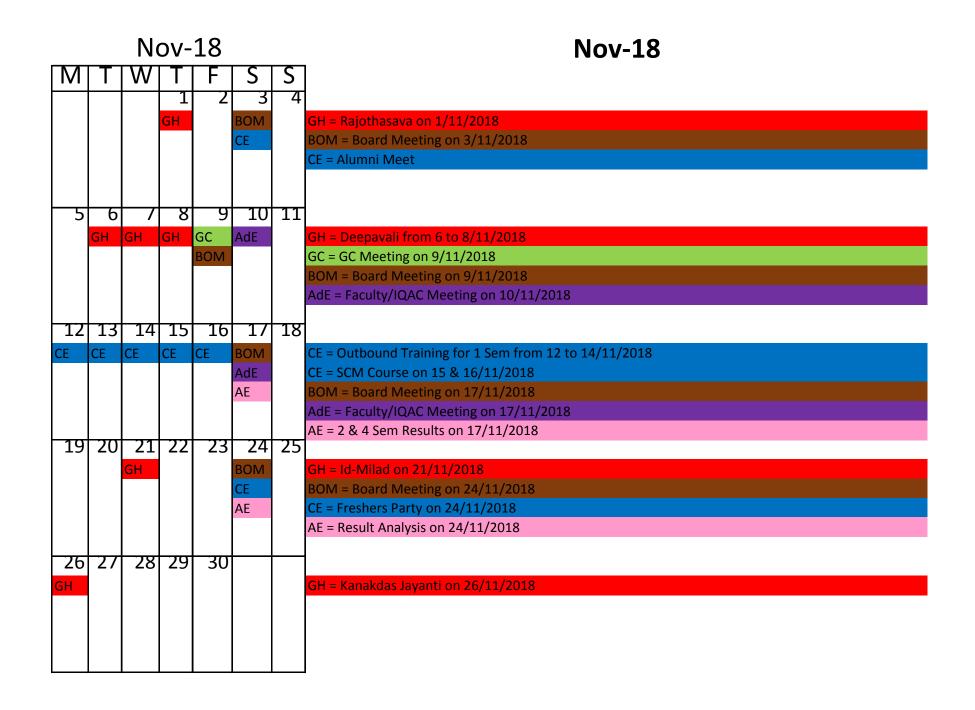

AE = Academic Event

CE = College Event

AdE = Admin Event

GC = GC Meeting

BOM = Board Meeting

GH = Govt. Holiday