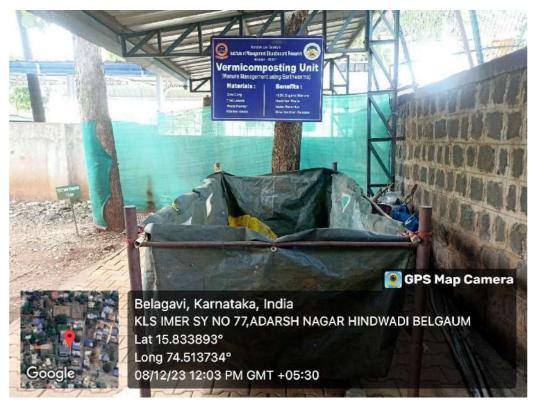

#### b) Verme compost unit

The bio waste is converted to manure with the help of Verme compost unit, the unit is maintained on a regular basis